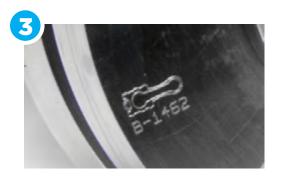

### Valves

Drawing on nearly 50 years of design and operating experience, Ariel valves and components are available in application-specific designs that are manufactured to exacting standards.

Built specifically for the reliability and efficiency of high-speed compressors, genuine Ariel valves are etched with the Ariel logo, and the part numbers are roll-stamped along the outer edge of each seat and guard.