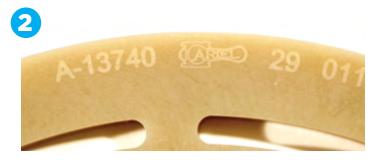

Ariel's high-performance, impact resistant materials are easily identifiable. All non-metallic genuine Ariel valve plates are laser etched with the Ariel logo and part number.