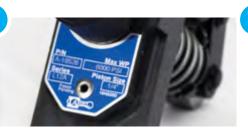

00

Ø

Ariel's redesigned force-feed lubricator pumps improve priming and lower camshaft rolling resistance. Identify your genuine Ariel pump, size and part number on the blue data tag.

Precision manufacturing techniques ensure critical tolerances are met. Divider valves and baseplates are laser etched with the Ariel logo.