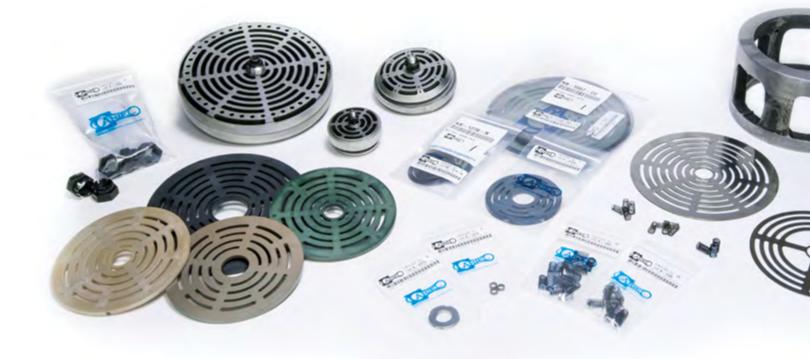

## **Packings**

Covering the same wide range of compression applications as Ariel cylinders, packing cases are offered for use at pressures from vacuum to 8000+ psi. For lubrication, venting, purging, cooling and custom applications, Ariel has the answer.

Built for extended service life, each genuine Ariel packing case is clearly stamped on the packing flange face with the Ariel logo and part number.

Compact and durable, genuine Ariel wiper packing cases are stamped with the Ariel logo and part number on the outer wiper cup face.