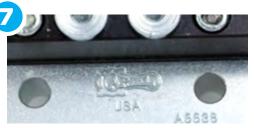

Genuine Ariel main bearings are stamped with a frame outline, and rod bearings marked with a conrod outline.