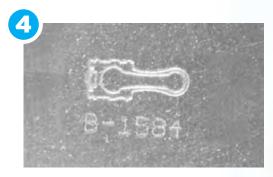

Genuine Ariel main bearings are stamped with a frame outline, and rod bearings marked with a conrod outline.