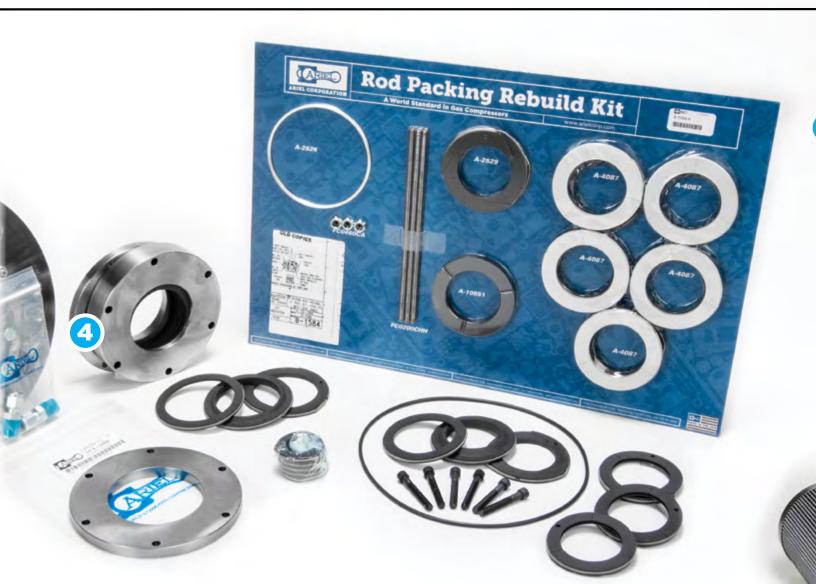

## **Packings**

Covering the same wide range of compression applications as Ariel cylinders, packing cases are offered for use at pressures from vacuum to 8000+ psi. For lubrication, venting, purging, cooling and custom applications, Ariel has the answer.

Built for extended service life, each genuine Ariel packing case is clearly stamped on the packing flange face with the Ariel logo and part number.

Compact and durable, genuine Ariel wiper packing cases are stamped with the Ariel logo and part number on the outer wiper cup face.