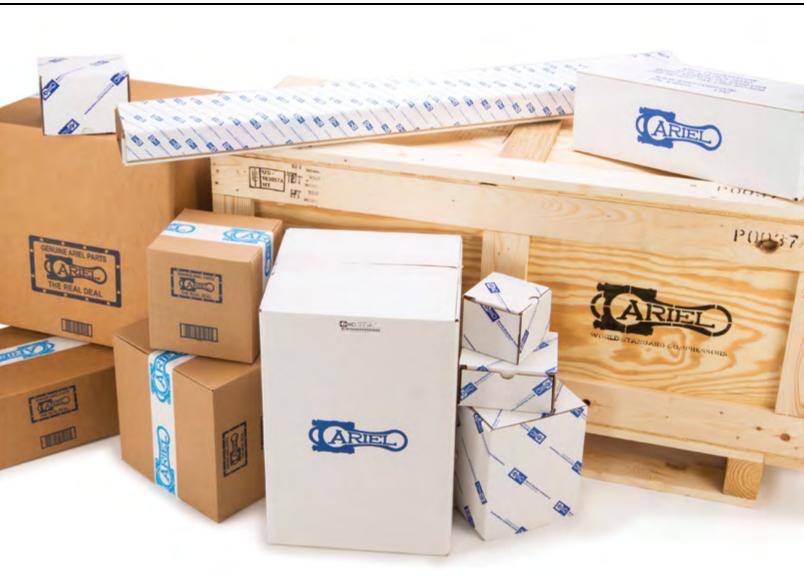

### Packaging

- Product-Specific
- Double-Walled
- IPSSI Export Compliant
- Protective Internal Packaging
- Ariel Bagged & Labeled Parts
- International Documentation

Genuine Ariel Parts are prepared with product-specific packaging and comprehensive international documentation. This all-inclusive approach to shipping allows for safe and timely delivery both domestically and across borders.

Ariel Genuine Parts can come packaged inside bags labeled with a blue Ariel logo and with a printed barcode label featuring the Ariel logo as well.