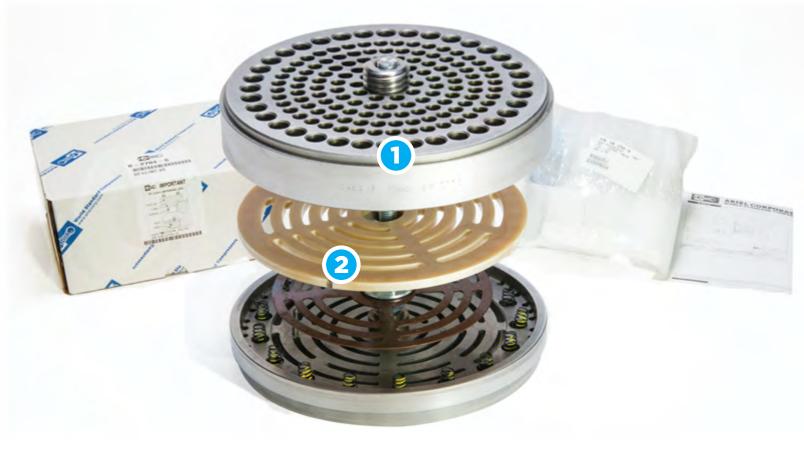

### Valves

Drawing on nearly 50 years of design and operating experience, Ariel valves and components are available in application-specific designs that are manufactured to exacting standards.

Built specifically for the reliability and efficiency of high-speed compressors, genuine Ariel valves are etched with the Ariel logo, and the part numbers are roll-stamped along the outer edge of each seat and guard.

Ariel's high-performance, impact resistant materials are easily identifiable. All non-metallic genuine Ariel valve plates are laser etched with the Ariel logo and part number.